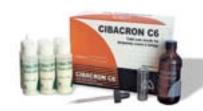

## Temporary Crown & Bridge Material

CIBACRON "cold Cure Acrylic For Temporary Crown & Bridge" is based on poly ethyl methacrylate copolymers. This product is available in 2 & 6 colors A & B series.

#### **PACKAGING:**

Kit consists: CIBACRON C2 CIBACRON C6 Powder 2 (80 gr) PE bottles 6 (35 gr) PE

Liquid 1 (100 ml) glass bottle 1 (100 ml) glass bottle

Glass dropper Mixing cup

Instruction to use

No. 33, Malekian Alley, Iranshahr St.; Karimkhan Zand Ave. Tehran- Iran TEL: (+98-21) 88318502 Fax: (+9821) 88820843 e-mail: info@marlic.com web site: www.marlic.com