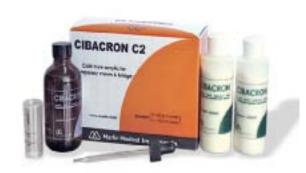

## Temporary Crown & Bridge Material

CIBACRON "cold Cure Acrylic For Temporary Crown & Bridge" is based on poly ethyl methacrylate copolymers. This product is available in 2 & 6 colors A & B series.

#### **PACKAGING:**

Kit consists: CIBACRON C2 CIBACRON C6 Powder 2 (80 gr) PE bottles 6 (35 gr) PE

Liquid 1 (100 ml) glass bottle 1 (100 ml) glass bottle

Glass dropper Mixing cup

Instruction to use

No. 33, Malekian Alley, Iranshahr St.; Karimkhan Zand Ave. Tehran- Iran TEL: (+98-21) 88318502 Fax: (+9821) 88820843 e-mail: info@marlic.com web site: www.marlic.com